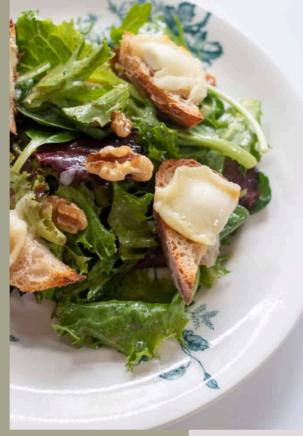

### GOAT CHEESE SALAD

we serve a gorgeous stacked salad with goat cheese on crispy bread, walnut, and a drizzle of honey balsamic vinegar. (V)