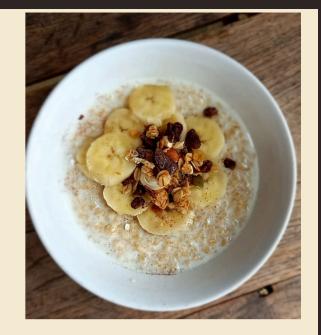

OATMEAL oatmeal with milk topped with banana & dried fruit nuts (v)

\*substitute with oat milk / coconut milk / almond milk add 20 baht\*