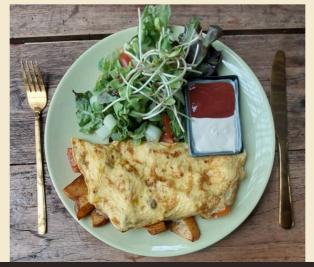

#### 159 baht

Chef Omelet stuff with onion, zucchini, tomato, avocado and bell pepper served with house salad (v)

Omelet stuff with sauteed potato, tomato, and onion served with house salad (v) 149 baht

## **RICOTTA OMELET**

Light and creamy ricotta cheese topped with a generous spoonful of sweet sauteed cherry tomatoes served with bread and house salad (v)

169 baht

We create dishes you love with the freshest ingredients.