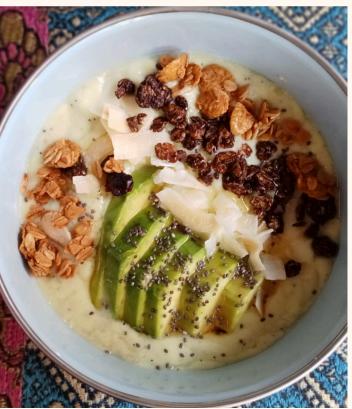

### ALL DAY FRUIT BOWL (light & lean)

A delicious Sunny Bowl (mango, yogurt, & banana) or Rainy Bowl (avocado, yogurt, &

passion fruit). Along with coconut flakes, dried fruit nuts, and granola.

YOGURT WITH MUESLI, FRUITS & GRANOLA (v)