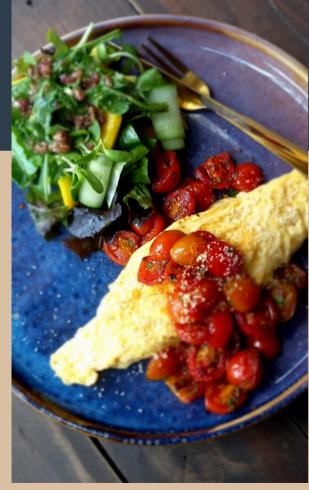

## **RICOTTA OMELET**

Light and creamy ricotta cheese topped with a generous spoonful of sweet sauteed cherry tomatoes served with bread and house salad (v)

169 baht

We create dishes you love with the freshest ingredients.