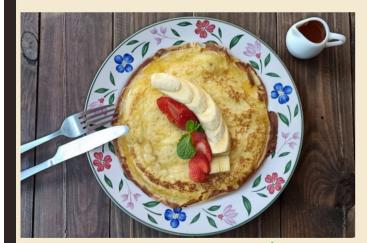

PANCAKE 229 baht with Banana & Mango (or seasonal fresh fruits) served w/honey or chocolate syrup (v)

#### PANCAKE

Plain pancake topped with banana and mango served with honey or chocolate syrup. 129 baht

SMASHED AVOCADO ON TOAST served with sliced fresh tomato 129 baht

SCRAMBLED EGGS with cheese & toast. 129 baht