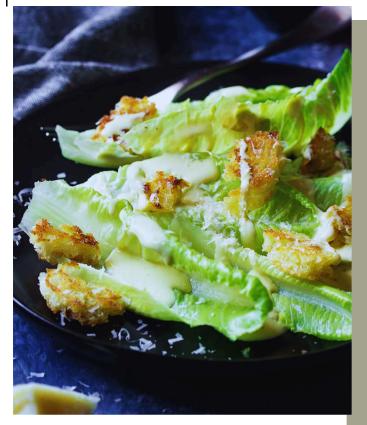

### CLASSIC CAESAR SALAD 159.-

Crisp lettuce and fresh salad, served with a homemade caesar dressing, topped w. fried croutons, finish with parmesan and crispy bacon.

\*add boiled egg 20.or grilled chicken 50.-