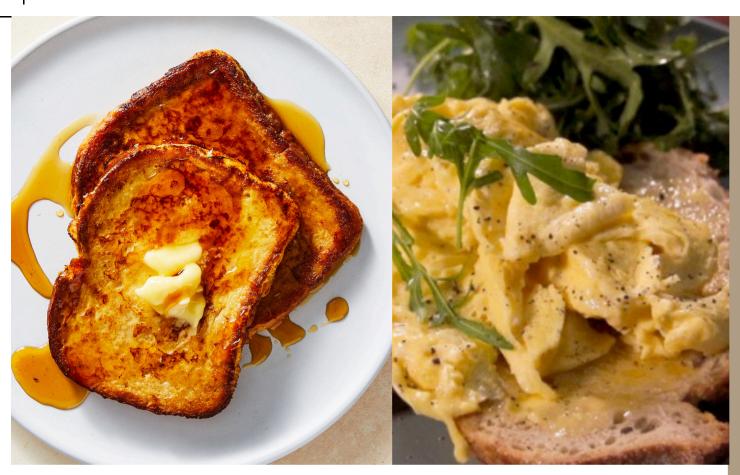

#### FRENCH TOAST

Crispy on the outside, toothsome/tender within, this is a delicious French toast of a holiday version. 129 Baht

### SALMON AVOCADO OMELET

served with slice of bread and cream cheese