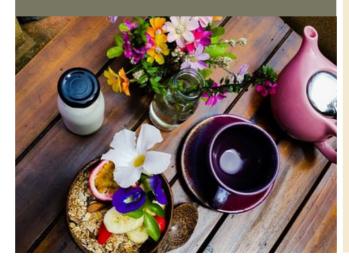

### ALL DAY FRUIT BOWL (light & lean)

A delicious Sunny Bowl (mango, yogurt, & banana) or Rainy Bowl (avocado, yogurt, &

passion fruit). Along with coconut flakes, dried fruit nuts, and granola.

YOGURT WITH MUESLI, FRUITS & GRANOLA (v)

# LIGHT & HEALTHY (V) 🍃

A balanced breakfast typically includes protein, fiber, and a range of nutrients. If you're looking for a healthy morning meal, try easy options like eggs, whole wheat toast with toppings.