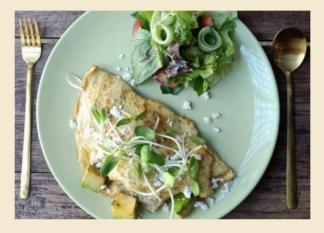

#### 159 baht

Chef Omelet stuff with onion, zucchini, tomato, avocado and bell pepper served with house salad (v)

Omelet stuff with sauteed potato, tomato, and onion served with house salad (v) 149 baht

## **RICOTTA OMELET**

Light and creamy ricotta cheese topped with a generous spoonful of sweet sauteed cherry tomatoes served with bread and house salad (v)

169 baht

We create dishes you love with the freshest ingredients.