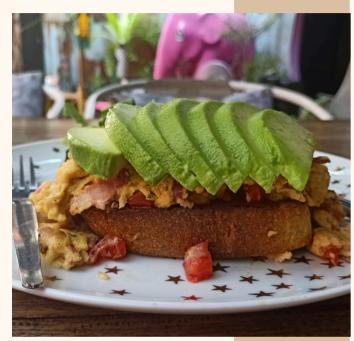

BREAKFAST ALL DAY MONDAY - SATURDAY 08:00 - 14:30

felicions

149 baht

Scrambled eggs with tomato, bacon, and avocado on toast served with house salad

Scrambled eggs with mushroom, onion, and avocado on toast served with house salad (v)

## PAAPU'S CHOICE

2 Scrambled eggs served with toast, avocado, bacon, fresh grated tomato, and sauteed mushrooms.

159 baht