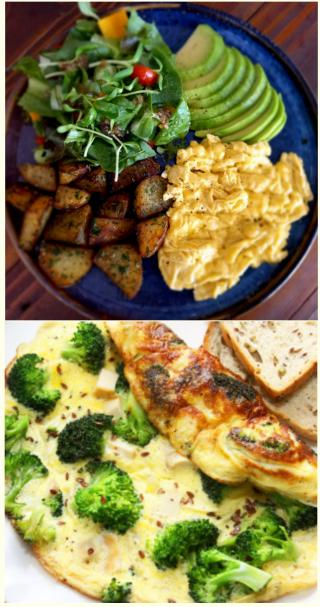

## HUNGRY 🎾 159 baht

Scrambled eggs served with sauteed potato, avocado, and house salad (v)

### GRILLED BROCCOLI, CHICKEN MUSHROOM & SCRAMBLED EGGS

169 baht

served with bread and fresh fruits on the side (v)