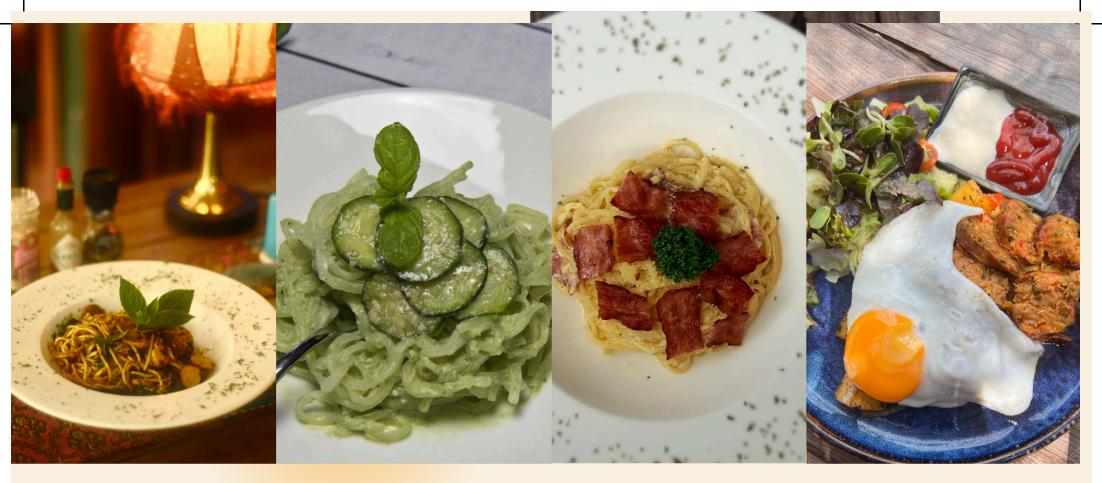

# LUNCH ?

SERVED FROM 11.30 AM

Spaghetti with SPICY Chiang Mai sausage (sai-oua)

159 baht

Spaghetti creamy pesto with grilled zucchini (v)

Spaghetti Carbonara

Fried potato with bacon, tomato, and onion topped with SPICY Chiang mai sausages and fried egg served with house salad on side

169 baht

169 thb

159 baht