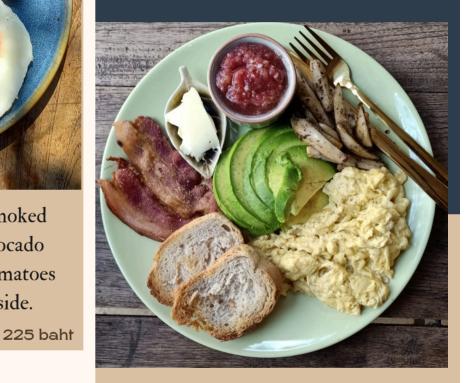

## PAAPU'S CHOICE

2 Scrambled eggs served with toast, avocado, bacon, fresh grated tomato, and sauteed mushrooms.

159 baht