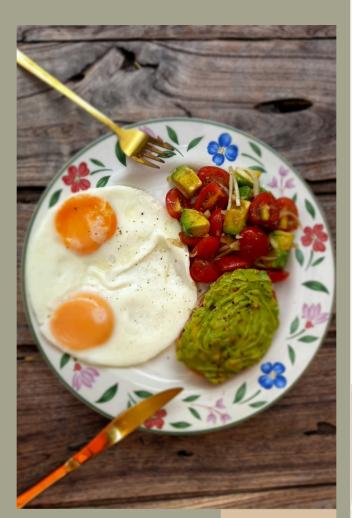

## HUNGRY 🎾 159 baht

Scrambled eggs served with sauteed potato, avocado, and house salad (v)

169 baht

Fried eggs with smashed avocado on toast served with avocado, tomato & shallot salad (v)