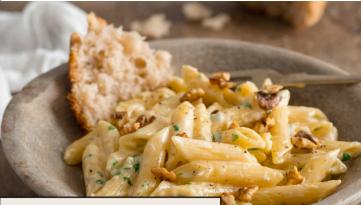

### BLUE CHEESE PASTA - 209.-

topped off with fresh parsley, bacon, and crunchy toasted walnuts.