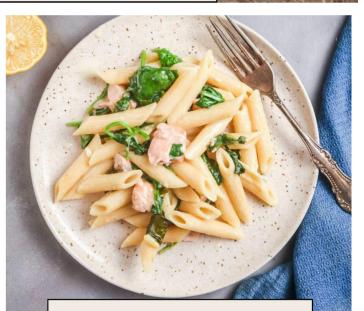

#### **CREAMY SALMON**

239.-

with spinach topped off with fresh parsley and parmesan.