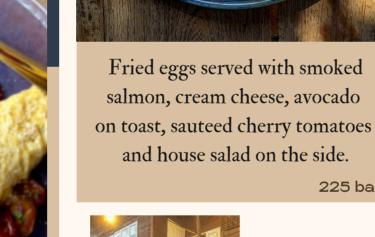

let stuff with sauteed potato, tomato, and onion served with house salad (v) 149 baht





OATMEAL oatmeal with milk topped with banana & dried fruit nuts (v)

\*substitute with oat milk / coconut milk / almond milk add 20 baht\*



### SALMON AVOCADO OMELET

served with slice of bread and cream cheese

## **Broccoli & Vege**

### CARAMELIZED BROCCOLI W. GARLIC (v)

69 baht



## It's good, I promise !

## HUNGRY 🎾 159 baht

Scrambled eggs served with sauteed potato, avocado, and house salad (v)





### GRILLED BROCCOLI, CHICKEN MUSHROOM & SCRAMBLED EGGS

169 baht



served with bread and fresh fruits on the side (v)



## **RICOTTA OMELET**

Light and creamy ricotta cheese topped with a generous spoonful of sweet sauteed cherry tomatoes served with bread and house salad (v)



169 baht





We create dishes you love with the freshest ingredients.

# Signature dish



## PAAPU'S CHOICE

2 Scrambled eggs served with toast, avocado, bacon, fresh grated tomato, and sauteed mushrooms.

159 baht



## MENU

#### FRENCH TOAST

Crispy on the outside, toothsome/tender within, this is a delicious French toast of a holiday version. 129 Baht

#### PANCAKE

Plain pancake topped with banana and mango served with honey or chocolate syrup. 129 baht

SMASHED AVOCADO ON TOAST served with sliced fresh tomato 129 baht

SCRAMBLED EGGS with cheese & toast. 129 baht

CHIA PUDDING with almond milk, served with fresh fruits and granola. 129 baht

2 TOAST with butter & jam served with fresh grated tomato. 89 baht

# LIGHT & HEALTHY (V) 🍃

A balanced breakfast typically includes protein, fiber, and